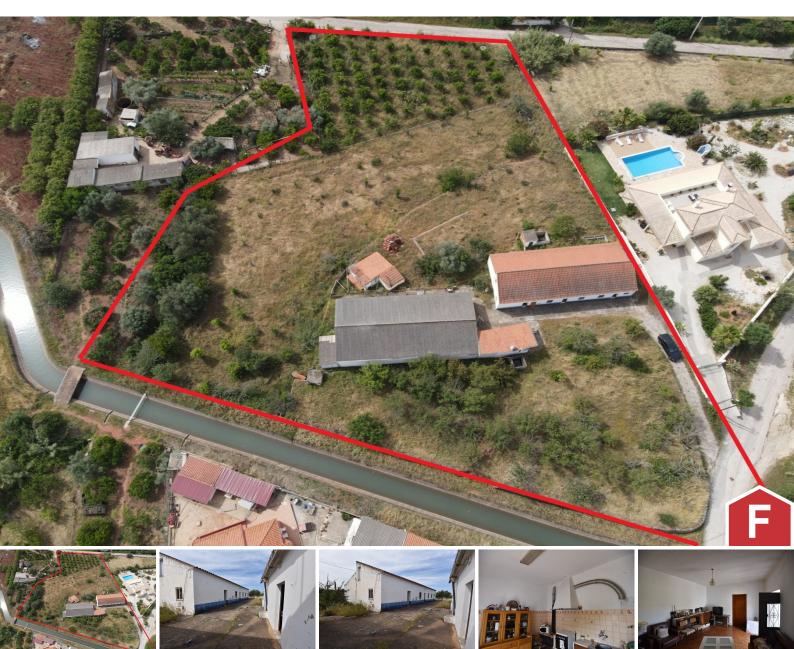

## PEDREIRA, SILVES

A well located farmhouse and ancillary buildings near the historical city of Silves. Arable land with two country houses both with 4 rooms and a spacious warehouse.

## FEATURES

- Private Garden
- Open Views
- Large Land Space
  Outside Parking
- Peacefull Location
- Storage Room

| Ref: | 766 |
|------|-----|

|            | € 399,000          |
|------------|--------------------|
| Bedrooms   | 8                  |
| Bathrooms  | 1                  |
| Built area | 444m <sup>2</sup>  |
| Total area | 6480m <sup>2</sup> |